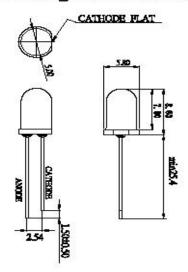

### **Package Dimensions**

| DESCRIPTION SOURCE MATERIAL EMITTING COLORLENS TYPE | Blue UV                                                   |
|-----------------------------------------------------|-----------------------------------------------------------|
| ABSOLUTE MAXIMUM RATING (Ta=25°C) PULSE CURRENT     | 30Ma<br>40mA/°C<br>4.0V<br>25°C TO +85°C<br>25°C TO +100° |