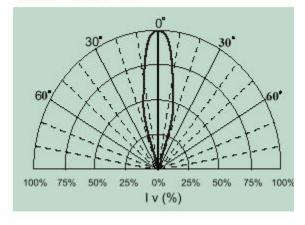

ELECTRICAL/OPTICAL CHARACTERISTICS (Ta=25°)

| PARAMETER             | CONDITION | SYMBOL | MIN | TYP | MAX | UNIT |
|-----------------------|-----------|--------|-----|-----|-----|------|
| PEAK<br>WAVELENGTH    | If=20mA   | λD     | 400 | 405 | 410 | nm   |
| FORWARD<br>VOLTAGE    | lf=20mA   | VF     | 3.6 | 3.8 | 4.0 | V    |
| REVERSE<br>CURRENT    | VR=5V     | lr     |     |     | 10  | μΑ   |
| LUMINOUS<br>INTENSITY | lf=20mA   | lv     | 300 | 500 | 700 | mcd  |
| VIEWING<br>ANGLE      | lf=20mA   | 201/2  |     | 30  |     | deg  |

## **Beam Pattern**